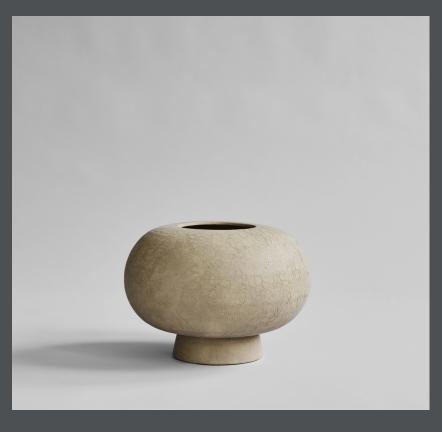

## **KABIN VASE DEZATO**

Kabin is a series of vases inspired by the classical, simple forms found in Japanese craftsmanship. The large table vases offer the same stability and complexity as the traditional Japanese tea bowls, and the oval-shaped bodies rest on top of a small foot or pedestal, adding refinement to the classic form. The Kabin series is a love story between Japanese and Scandinavian craftsmanship, resulting in this minimalist collection of vases in four different sizes.

Kabin Dezato is a new edition to the Kabin series, offering a unique tactile texture, with the attempt to create surface similar to a desert landscape by using different burning techniques. Dezato is the Japanese name for dessert.

As it is a hand glazed nature product, the colours may vary slightly and as it is not 100% waterproof, a bag for fresh flowers is included.

Designed by Kristian Sofus Hansen & Tommy Hyldahl.

35 CM