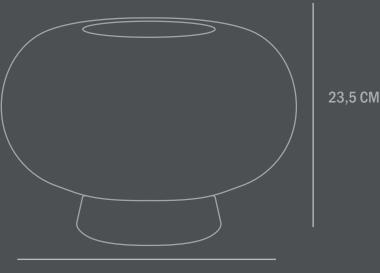

Not waterproof

Dimensions: L35 / W35 / H23,5

Country of origin: CN

Product weight: 3,00 Kg

Packaging:

Dimensions: L40 / W32 / H25 CM

Total weight incl. product: 4,00 Kg

Number of parcels: 1
Material: Brown cardboard